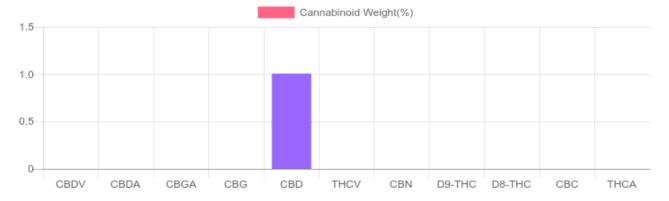

## Cannabinoids Test

SHIMADZU INTEGRATED UPLC-PDA

GSL SOP 400 UPLOADED: 11/12/2020 14:48:39

| Cannabinoids       | LOQ    | weight(%) | mg/g   | mg/unit |
|--------------------|--------|-----------|--------|---------|
| D9-THC             | 10 PPM | N/D       | N/D    | N/D     |
| THCA               | 10 PPM | N/D       | N/D    | N/D     |
| CBD                | 10 PPM | 1.005%    | 10.046 | 904.1   |
| CBDA               | 20 PPM | N/D       | N/D    | N/D     |
| CBDV               | 20 PPM | N/D       | N/D    | N/D     |
| CBC                | 10 PPM | N/D       | N/D    | N/D     |
| CBN                | 10 PPM | N/D       | N/D    | N/D     |
| CBG                | 10 PPM | N/D       | N/D    | N/D     |
| CBGA               | 20 PPM | N/D       | N/D    | N/D     |
| D8-THC             | 10 PPM | N/D       | N/D    | N/D     |
| THCV               | 10 PPM | N/D       | N/D    | N/D     |
| TOTAL D9-THC       |        | N/D       | N/D    | N/D     |
| TOTAL CBD*         |        | 1.005%    | 10.046 | 904.1   |
| TOTAL CANNARINOIDS |        | 1 005%    | 10 046 | 904 1   |

Reporting Limit 10 ppm \*Total CBD = CBD + CBDA x 0.877

N/D - Not Detected, B/LOQ - Below Limit of Quantification

Dr. Andrew Hall, Ph.D., Chief Scientific Officer

Ben Witten, MS, MT., Lab Director

**Green Scientific Labs** info@greenscientificlabs.com 1-833 TEST CBD